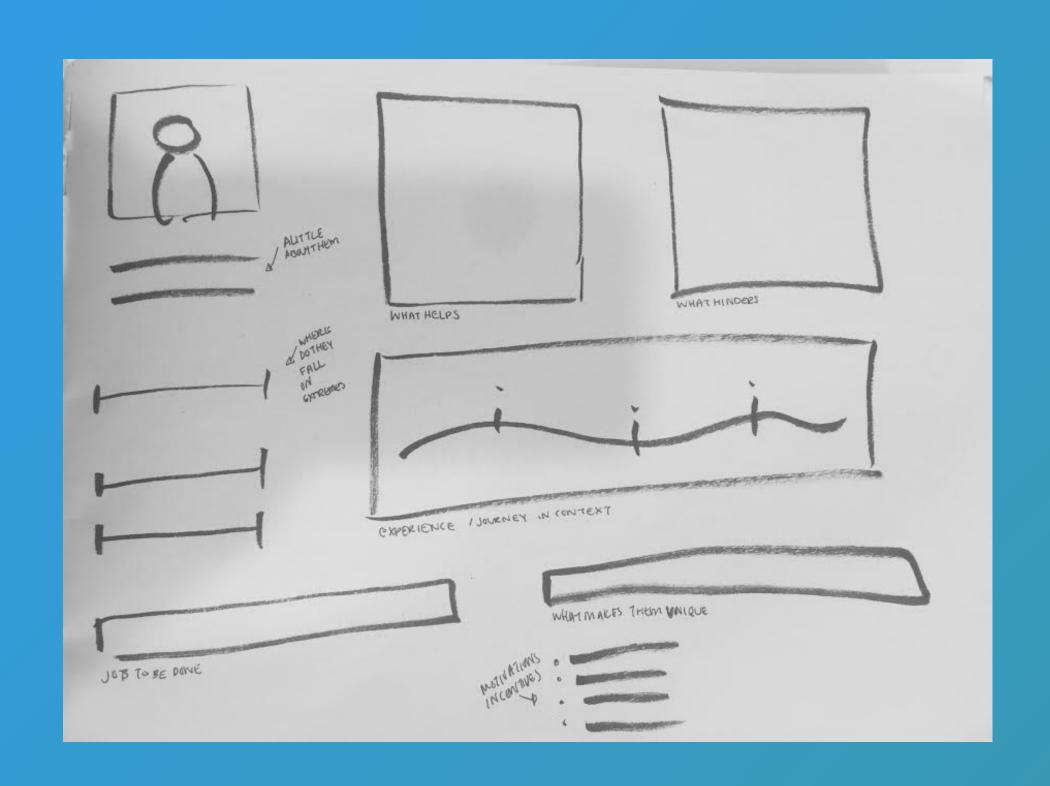

#### Anatomy of a persona

- 1. **Segments** What are the extremes or groups of cohorts we want to represent?
- 2. Characteristics Who is this person and what do we need to know about them?
- 3. Barriers and benefits What are the key things that help and hinder this person? Why?
- 4. Needs and wants What's the job to be done?
- 5. Motivations and incentives What drives this person's behaviours?
- 6. Supports and Influencers Who else is in their network (positive or negative)?