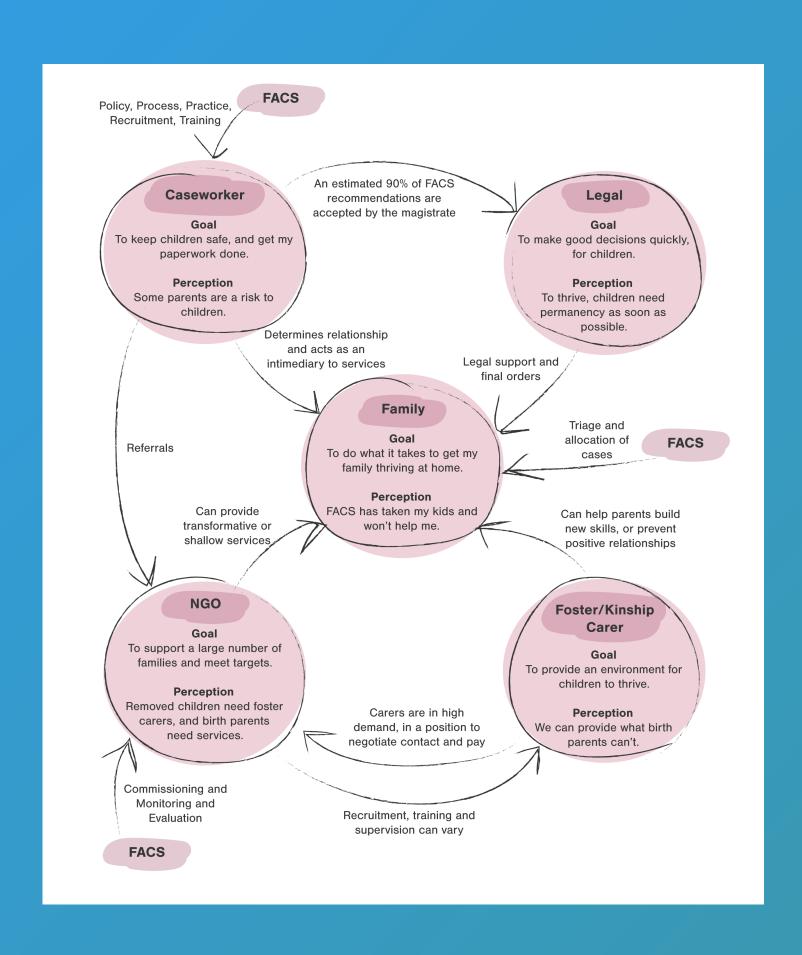

## systems or service mapping

#### The Wider System: Current Flows

## Anatomy of a service or systems map

- 1. **Entities** Who are the actors and organisations? What are their goals and objectives?
- 2. **Flows** What information or resources flows from one place to another?
- 3. **Movement** Where do people transition to or from?
- 4. **Blockages** What creates barriers or unwanted outcomes?
- 5. **Influencers** What drives or incentivises decisions or power dynamics?