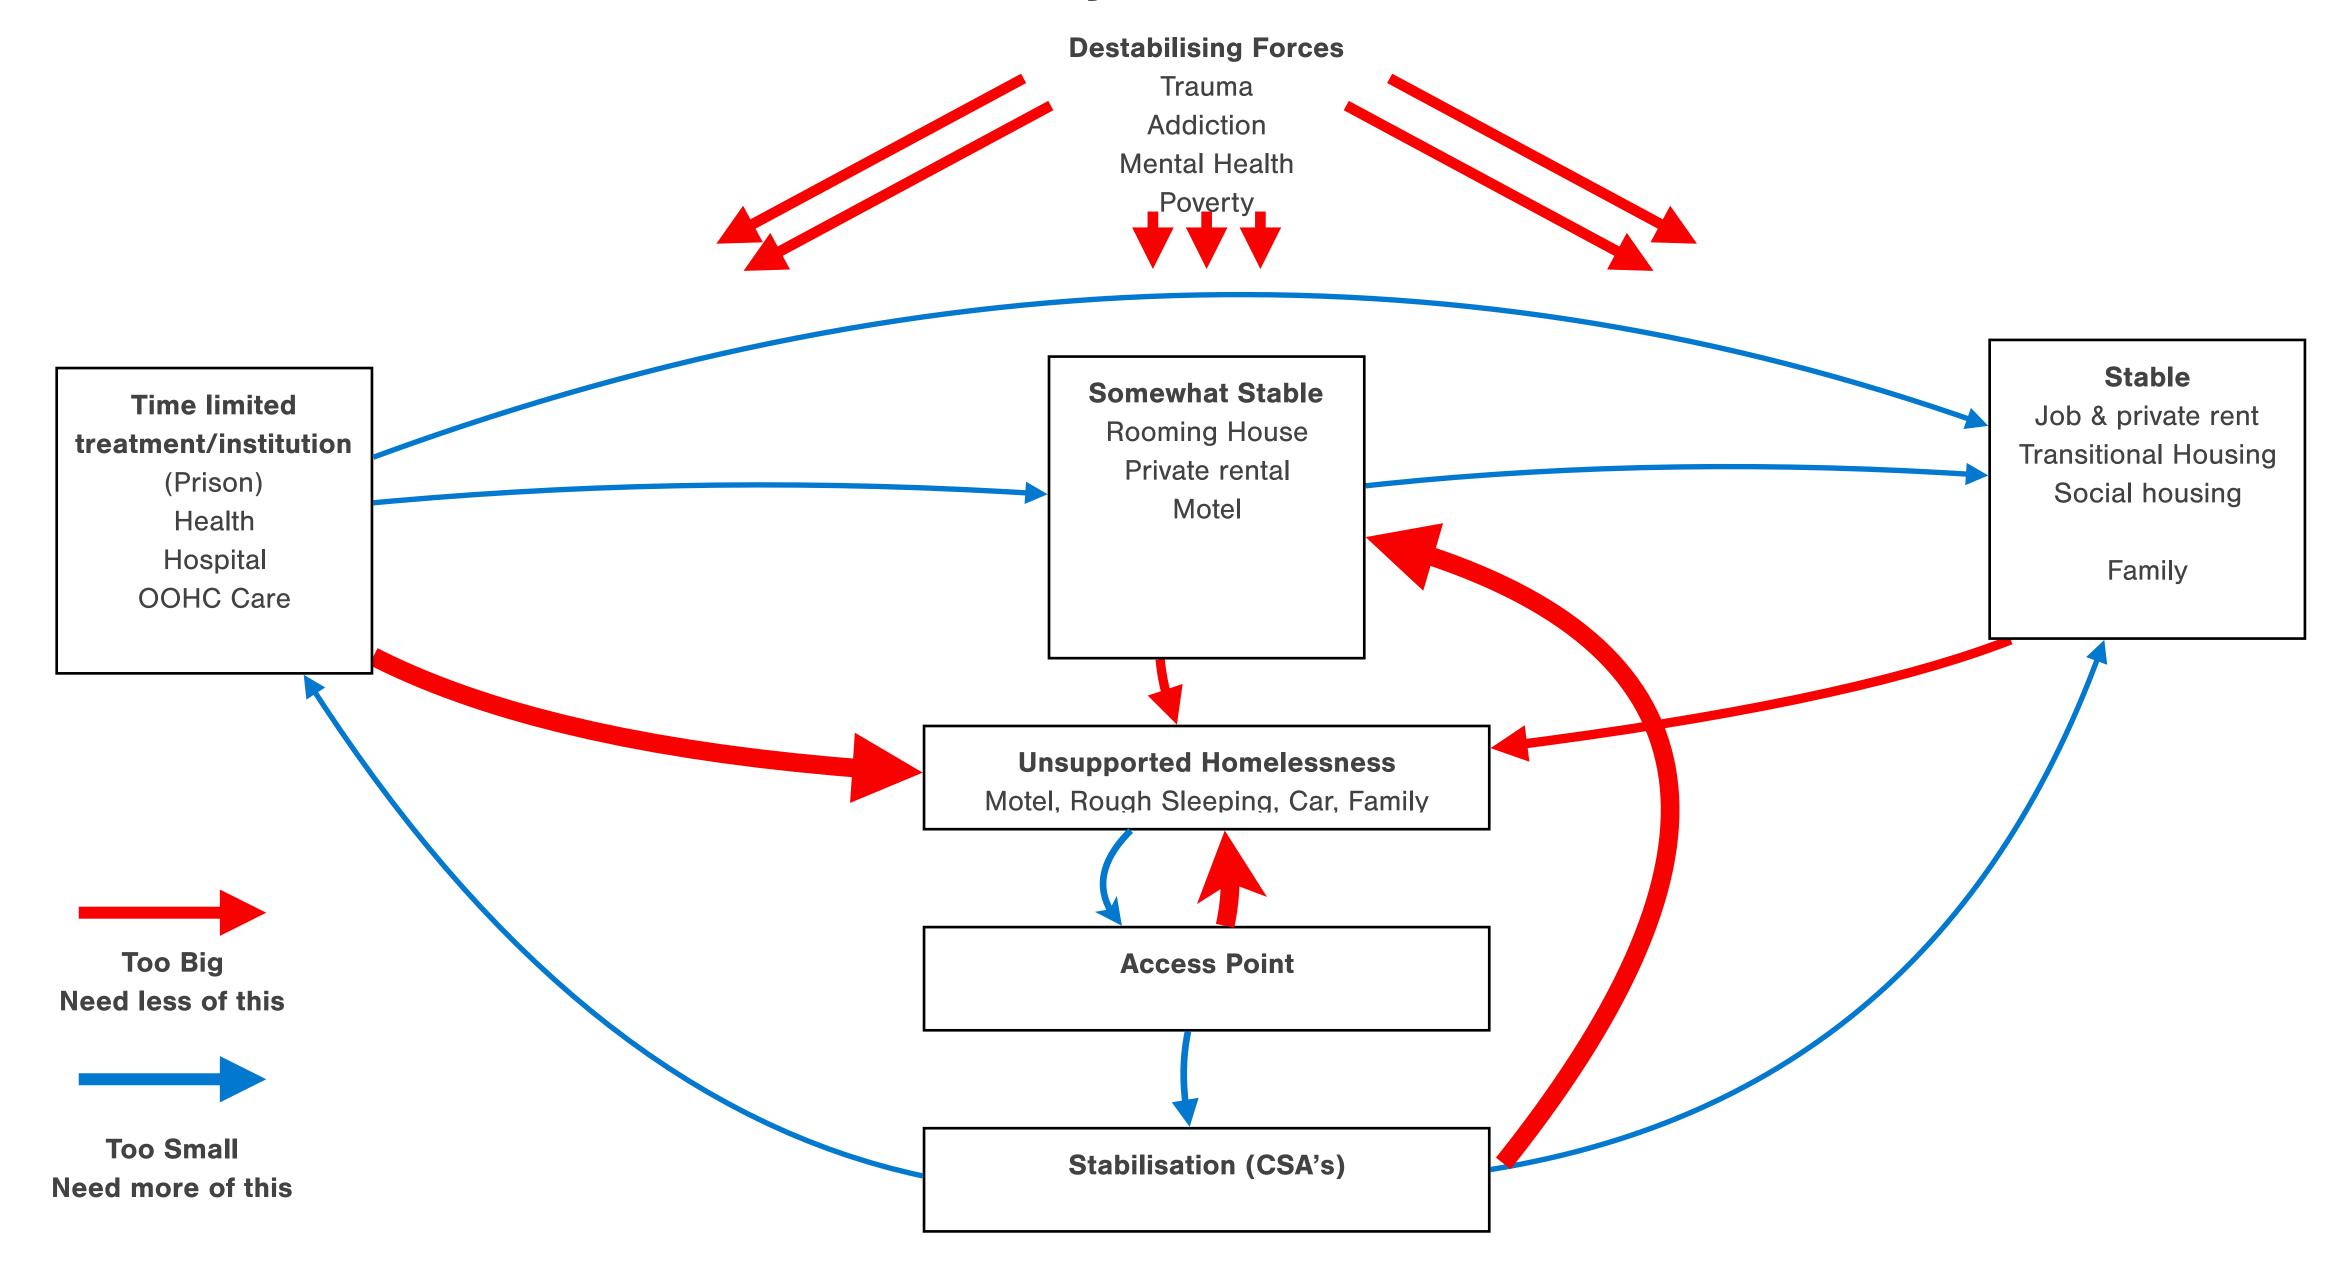

plates





## user journeys

#### **Exploratorium Visitor Experience Map**

Where do you support the paths of different visitors?







#### Anatomy of a user journey



- 1. Scenes What happens when and why? What is the intended outcome of each situation?
- 2. Actors Who is doing what? What is the role?
- 3. **Props** What are the tools and touch points that are used? How do these create behavioural cues?
- 4. **Sensory experience** What does this moment feel like? Look like? Sound like? Smell like?
- 5. **Emotional experience** What are the highs and lows?

#### User Journey Template

Before During After

Lows

What were they doing? Thinking? Seeing? Feeling? Hearing? Giving? Getting? Who else do they interact with?

## systems or service mapping

#### The Wider System: Current Flows





## Anatomy of a service or systems map



- 1. **Entities** Who are the actors and organisations? What are their goals and objectives?
- 2. **Flows** What information or resources flows from one place to another?
- 3. **Movement** Where do people transition to or from?
- 4. **Blockages** What creates barriers or unwanted outcomes?
- 5. **Influencers** What drives or incentivises decisions or power dynamics?

## Your Opportunities are Only as Strong as your Insights

## Frame a slew of how might we questions based on your insights

- reducing key challenges /pain points
- amplifying what works

#### Generate opportunities that respond to the how might we's

 Rank using matrices that the reflect key principles, types of outcomes you want to see, or horizons of innovation



We develop, t