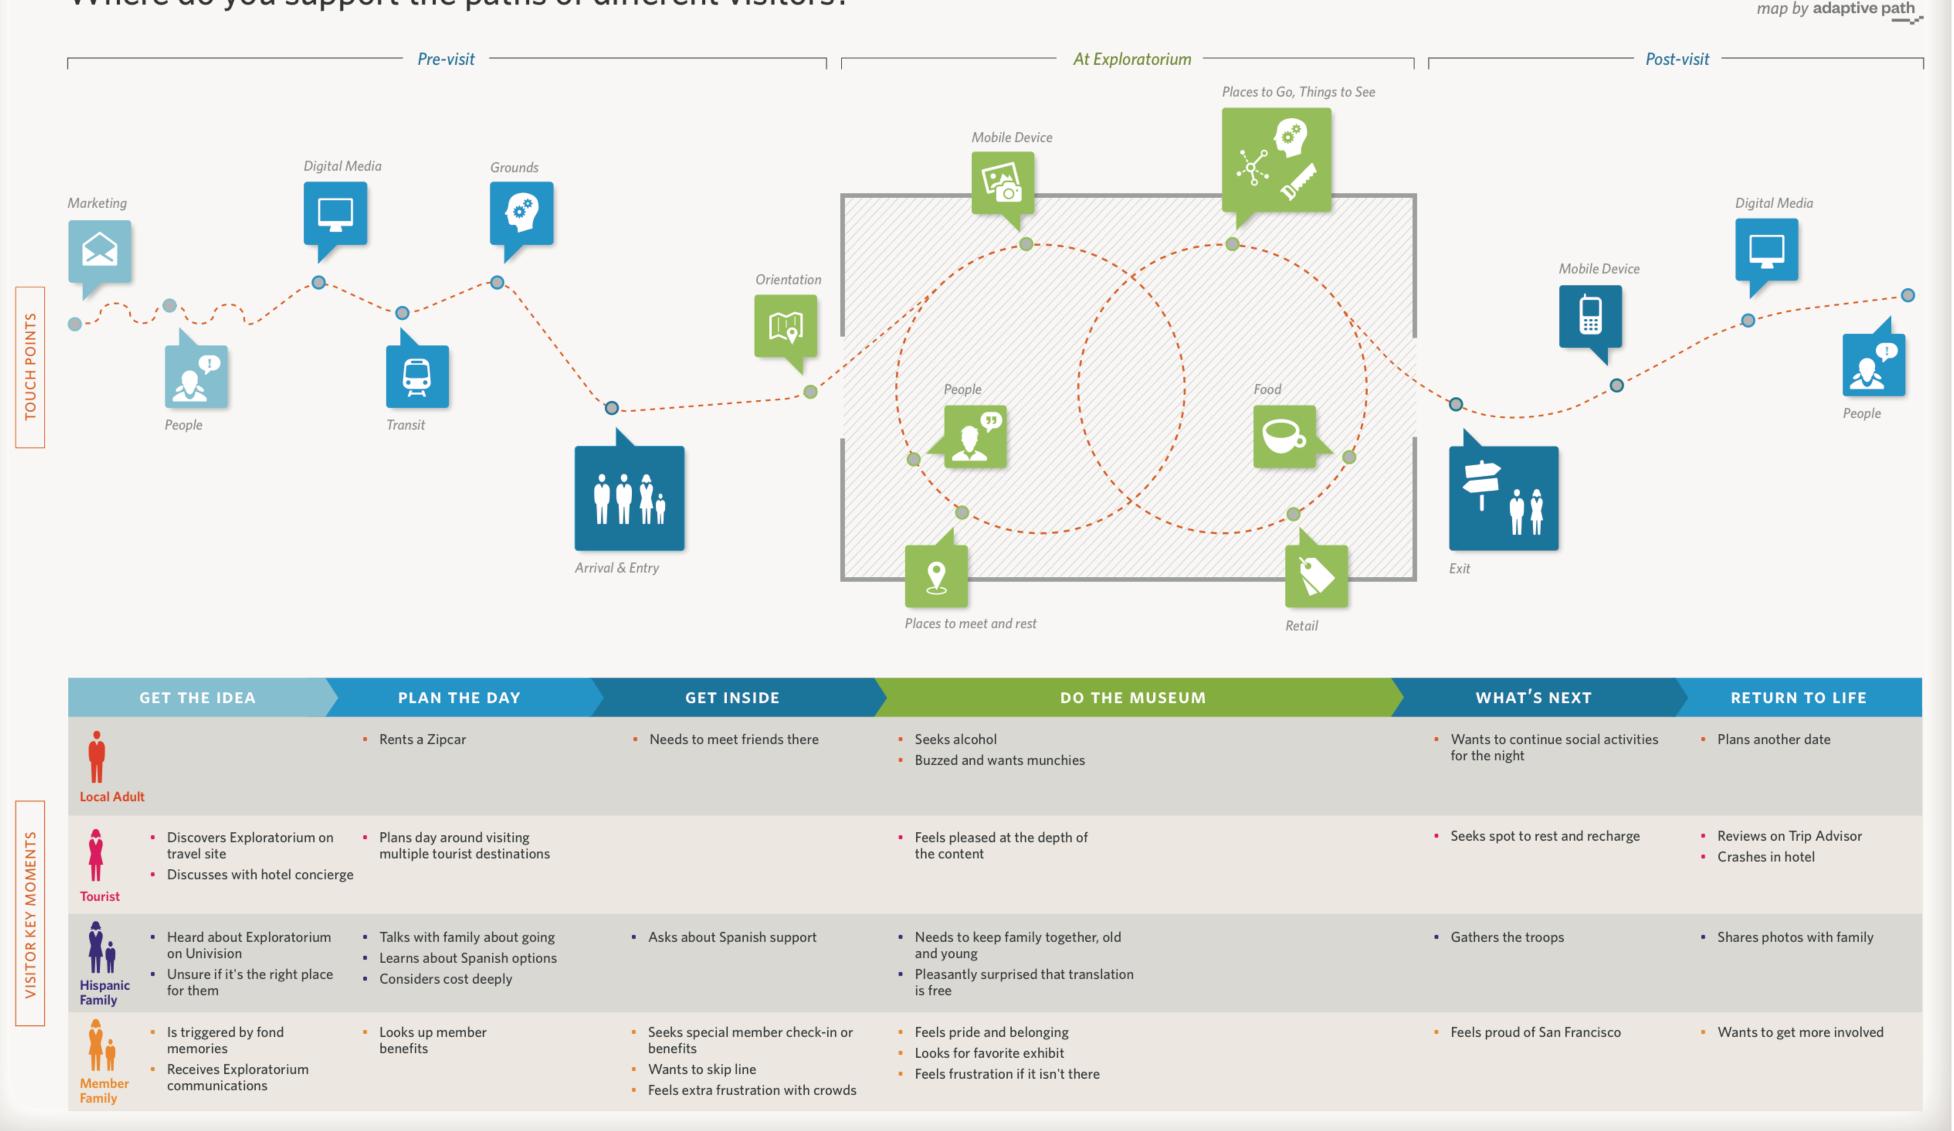

#### **Exploratorium Visitor Experience Map**

Where do you support the paths of different visitors?