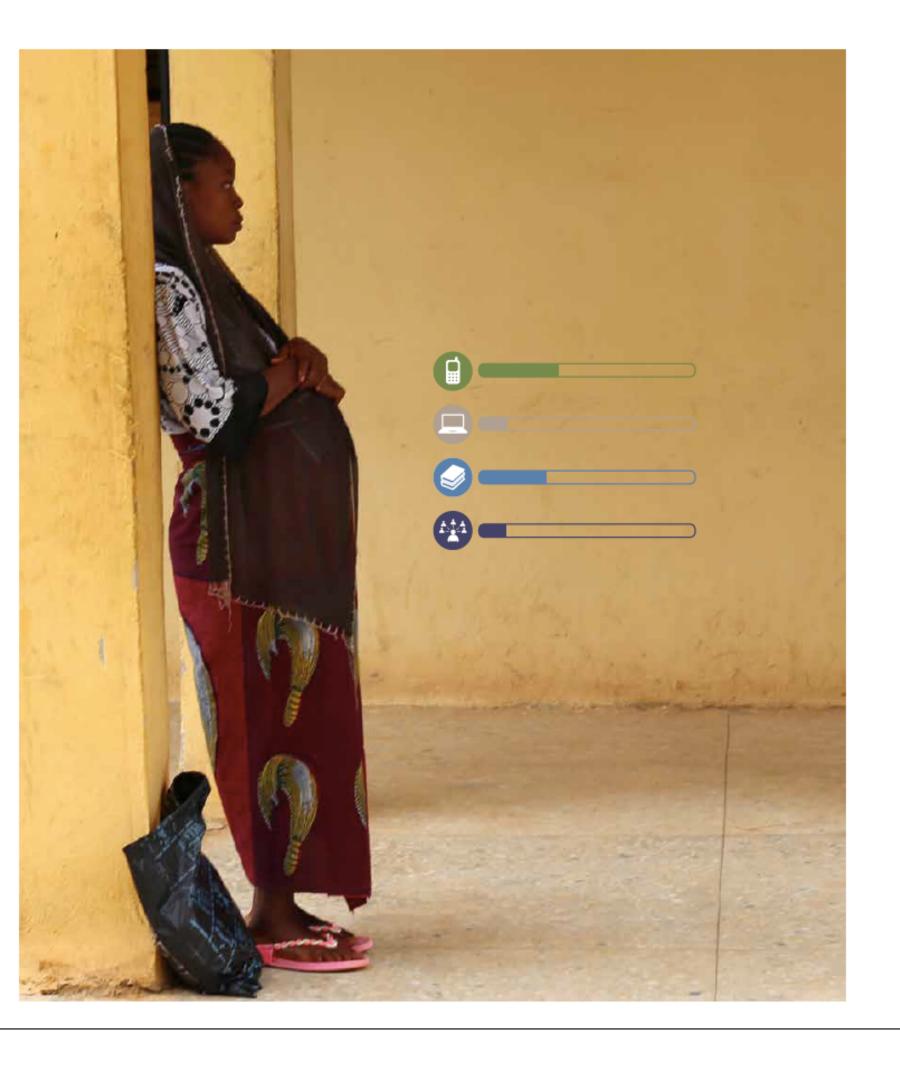

### oersonas

Zainab lives in Wayo Matti in Wamba LGA. She has two children the younger is two years old and the elder is seven—and she is currently pregnant with a third.

Every morning, she sells akara fast snack made from ground the with her sister to make a little cherishes that time to talk about gossip; she also asks her sister for something is happening with he she hasn't experienced before.

Her two children were born at ho labor was easy and, at the time, sh home birth. Since then, village health workers have come to encourage her to go to the clinic for antenatal care. Ali Musa was convinced and decided that Zainab should start doing so. Zainab knows the delivery is supposed to be safer at the clinic, but she has been warned by neighbors that the staff are mean, will not let her squat to delive