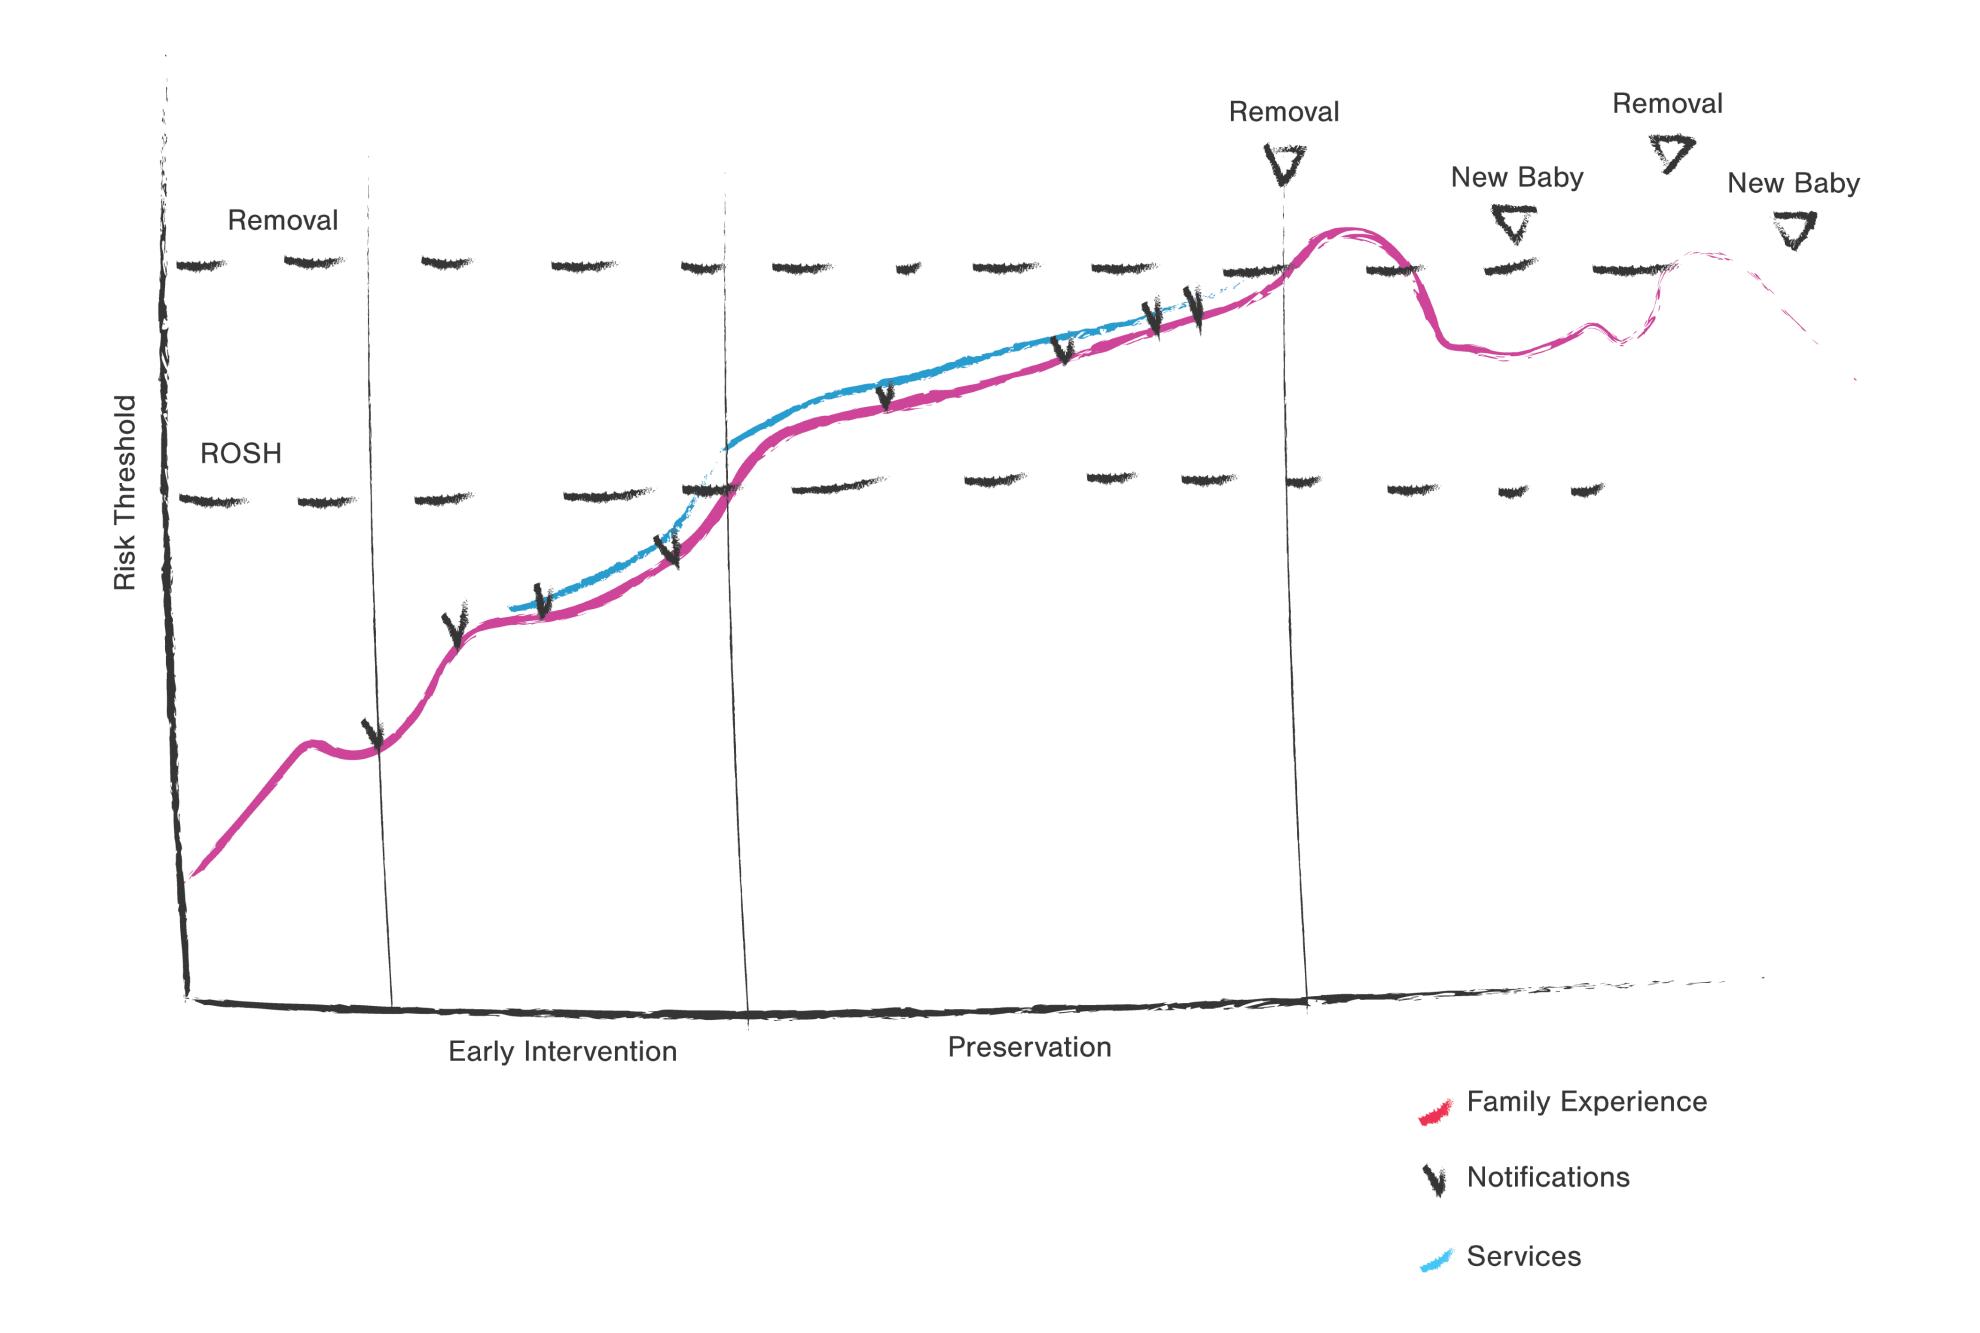

ng able to support the child going back to their parents as she believes that that is best place for the child where possible.



Increases restoration likelihood

#### Anatomy of a persona



- 1. **Segments** What are the extremes or groups of cohorts we want to represent?
- 2. Characteristics Who is this person and what do we need to know about them?
- 3. Barriers and benefits What are the key things that help and hinder this person? Why?
- 4. Needs and wants What's the job to be done?
- 5. Motivations and incentives What drives this person's behaviours?
- 6. Supports and Influencers Who else is in their network (positive or negative)?

#### Persona Templates





## user journeys

#### **Exploratorium Visitor Experience Map**

Where do you support the paths of different visitors?







#### Anatomy of a user journey



- 1. Scenes What happens when and why? What is the intended outcome of each situation?
- 2. Actors Who is doing what? What is the role?
- 3. **Props** What are the tools and touch points that are used? How do these create behavioural cues?
- 4. **Sensory experience** What does this moment feel like? Look like? Sound like? Smell like?
- 5. **Emotional experience** What are the highs and lows?

#### User Journey Template

Before During After

Lows

What were they doing? Thinking? Seeing? Feeling? Hearing? Giving? Getting? Who else do they interact with?

## systems or service mapping

#### The Wider System: Current Flows





## Anatomy of a service or systems map



- 1. **Entities** Who are the actors and organisations? What are their goals and objective